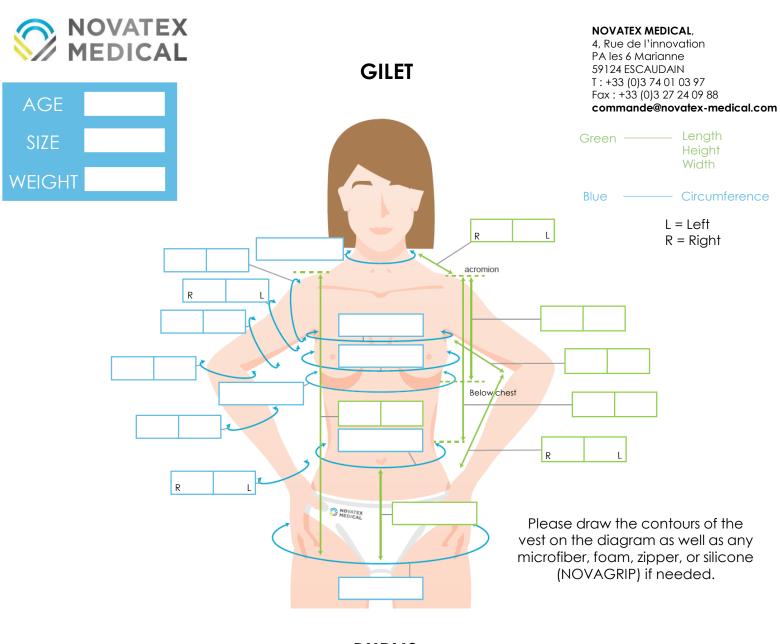

### **VEST**

## Measurements Custom-made compression garments

NOV-FM-VEST-251018

### NOVATEX MEDICAL,

4, Rue de l'innovation PA les 6 Marianne 59124 ESCAUDAIN

T:+33 (0)3 74 01 03 97 Fax:+33 (0)3 27 24 09 88

commande@novatex-medical.com

| PATIENT                                           | FABRICS                                   | COLORS  BLACK                            |
|---------------------------------------------------|-------------------------------------------|------------------------------------------|
| Last name :  First name :                         | NOVASED                                   | PINK BLUE TAUPE NAVY BLUE                |
| ■ Boy ■ Man ■ Woman ■ Child ■ Girl ■ Chest insert | NOVADERM  NOVACEPTION                     | PARME GREY SKIN COLOR BLACK PINK STRIPES |
| Indication: EDS BURNS                             | MICROFIE                                  | BLUE STRIPES BER LINING                  |
| PRESCRIBER                                        | YES                                       | POSITION                                 |
| Name: Address:                                    | ELASTIC  BLACK WHITE GREY                 | LACE  BLACK WHITE                        |
| MEASUREMENTS  Taken by:                           | PARME CHOCOLATE PLUM DARK GREY SKIN COLOR | PARME PINK DARK GREY SKIN COLOR          |
| Date:                                             | TAUPE                                     | TAUPE FOAM                               |
| COMMENTS                                          | ROUND  «V» SHAPE                          | YES POSITION                             |
|                                                   | SLEEVE                                    | ZIPPER                                   |
|                                                   | NONE SHORT LONG                           | FRONT BACK OTHER                         |
|                                                   | OPTION CROTCH FASTE                       |                                          |
|                                                   | SCAPULAR BAI                              | NDS                                      |
| DELIVERY DATE / /                                 | VELCRO PATCI NOVAGRIP POSITION            | FRONT                                    |

### NOVATEX MEDICAL,

4, Rue de l'innovation PA les 6 Marianne 59124 ESCAUDAIN T:+33 (0)3 74 01 03 97 Fax:+33 (0)3 27 24 09 88

commande@novatex-medical.com

Green — Length Height Width

Blue — Circumference

L = Left R = Right