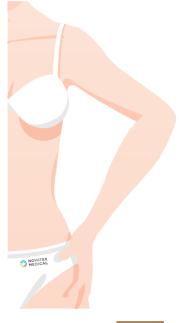

### **ARM / FOREARM**

### **BURNS**

Please draw on the scarred and/or burned areas on the diagram. You can also add a NOVAGRIP or a foam part on the scarred area.

Please draw the contours of the arm or forearm on the diagram as well as any microfiber, foam, zipper, or silicone (NOVAGRIP) if needed.