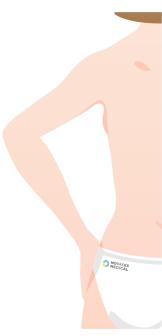

### **ARM / FOREARM**

### **BURNS**

Please draw on the scarred and/or burned areas on the diagram. You can also add a NOVAGRIP or a foam part on the scarred area.

Please draw the contours of the arm or forearm on the diagram as well as any microfiber, foam, zipper, or silicone (NOVAGRIP) if needed.