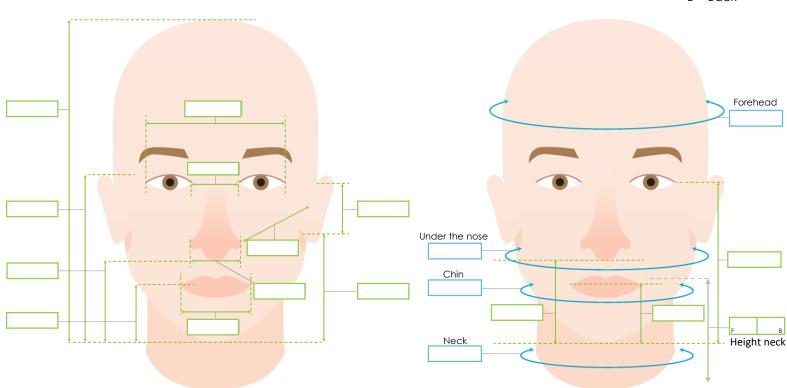

## HOOD, COLLAR OR CHINSTRAP

**NOVATEX MEDICAL**, 4, Rue de l'innovation PA les 6 Marianne

59124 ESCAUDAIN T: +33 (0)3 74 01 03 97 Fax: +33 (0)3 27 24 09 88 commande@novatex-medical.com

Green — Length Height Width

Blue — Circumference

F = Front B = Back

Please draw the contours of the arm or forearm on the diagram as well as any microfiber, foam, zipper, or silicone (NOVAGRIP) if needed.