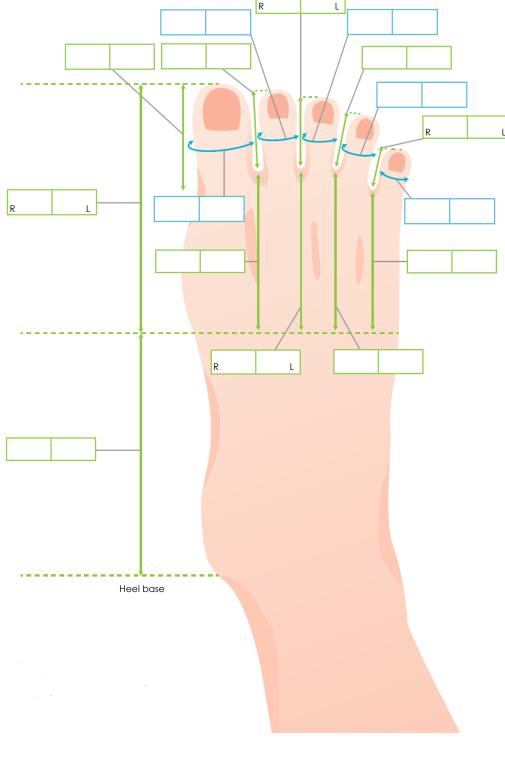

### **TOE SOCK**

Measurements Custom-made compression garments

NOV-FM-TOES-251018

### **TOE SOCK**

### NOVATEX MEDICAL,

4, Rue de l'innovation PA les 6 Marianne 59124 ESCAUDAIN T: +33 (0)3 74 01 03 97

Fax: +33 (0)3 74 01 03 77 Fax: +33 (0)3 27 24 09 88 commande@novatex-medical.com

Green — Length Height Width

Blue — Circumference

L = Left R = Right

### **BURNS**

Please draw on the scarred and/or burned areas on the diagram. You can also add a NOVAGRIP or a foam part on the scarred area.

Please draw the contours of the arm or forearm on the diagram as well as any microfiber, foam, zipper, or silicone (NOVAGRIP) if needed.