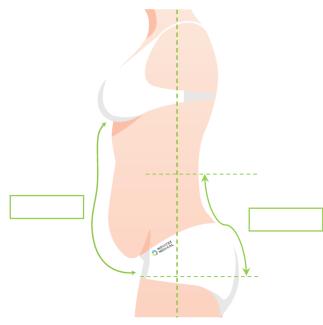

below chest

waist

iliac crest

greater trochanter

thigh

mid-thigh

above knee

widest part of the calf

below calf

ankle

R

knee

**AGE** 

SIZE

WEIGHT

(1) Circumference vertical: waist abdomen – waist back