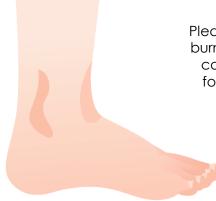

### **BURNS**

Please draw on the scarred and/or burned areas on the diagram. You can also add a NOVAGRIP or a foam part on the scarred area.

Last name and First name:
Orthopaedist: