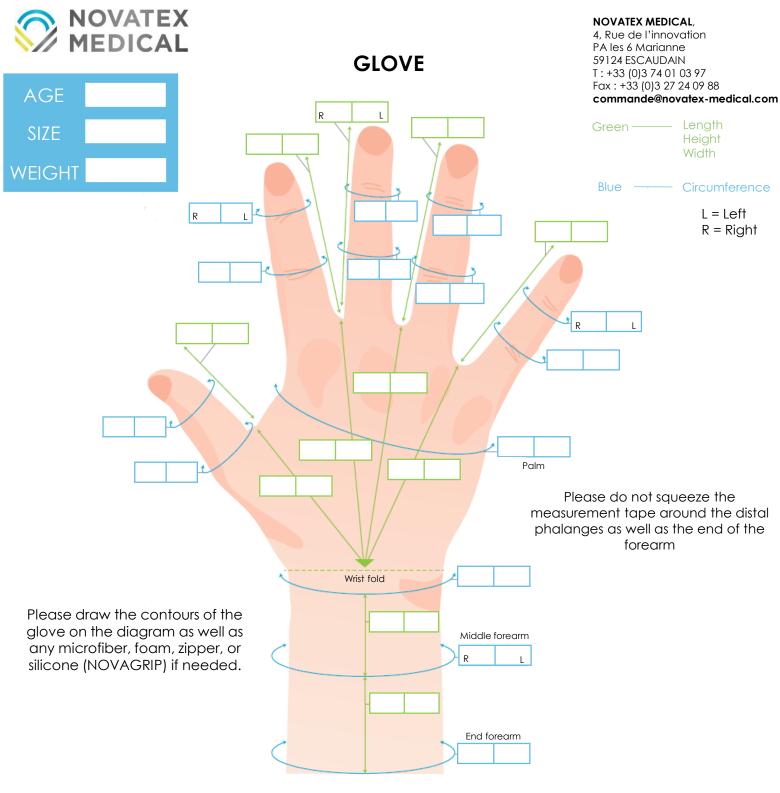

### **GLOVE**

## Measurements Custom-made compression garments

NOV-FM-GLOV-251018

### NOVATEX MEDICAL,

4, Rue de l'innovation PA les 6 Marianne 59124 ESCAUDAIN

T:+33 (0)3 74 01 03 97 Fax:+33 (0)3 27 24 09 88 commande@novatex-medical.com

**FABRICS COLORS PATIENT** BLACK PINK **NOVASED** BLUE TAUPE NAVY BLUE PARME Воу Man BLACK NOVACEPTION PINK STRIPES EDS BLUE STRIPES **MODEL PRESCRIBER** CLOSED **CLOSED ADHERENCE MEASUREMENTS** SKIN CONTACT EXTERIOR **POSITION** NOVAPIKO **POSITION COMMENTS ZIPPER** INTERIOR **EXTERIOR** NO BACK PALMAR **MICROFIBER FOAM** LINING YES YES **POSITION DELIVERY DATE** POSITION