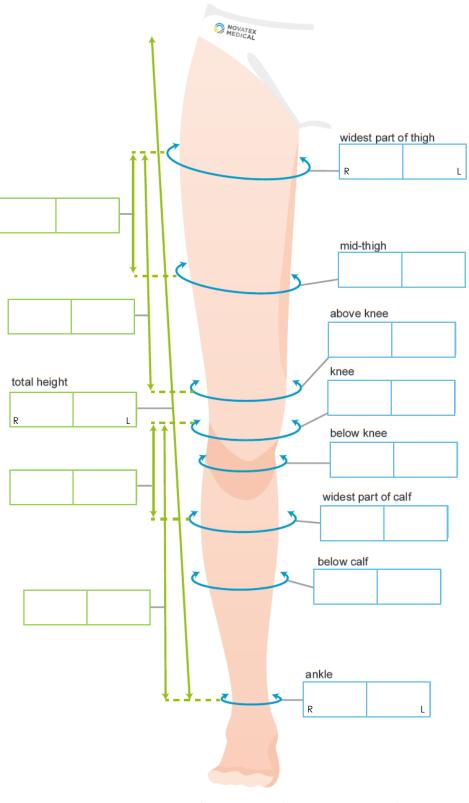

### NOVATEX MEDICAL,

4, Rue de l'innovation PA les 6 Marianne 59124 ESCAUDAIN T: +33 (0)3 74 01 03 97

Fax: +33 (0)3 27 24 09 88 commande@novatex-medical.com

Green — Length Height Width

Blue — Circumference

L = Left R = Right

### **BURNS**

Please draw on the scarred and/or burned areas on the diagram. You can also add a NOVAGRIP or a foam part on the scarred area.

Please draw the contours of the arm or forearm on the diagram as well as any microfiber, foam, zipper, or silicone (NOVAGRIP) if needed.