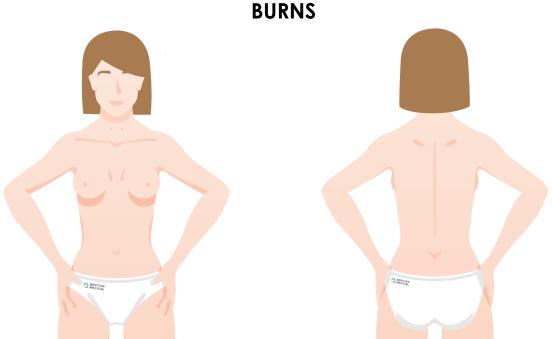

### **BURNS**

Please draw on the scarred and/or burned areas on the diagram. You can also add a NOVAGRIP or a foam part on the scarred area.

| Last name & First name: |  |
|-------------------------|--|
| Orthopaedist:           |  |

Please draw on the scarred and/or burned areas on the diagram. You can also add a NOVAGRIP or a foam part on the scarred area.