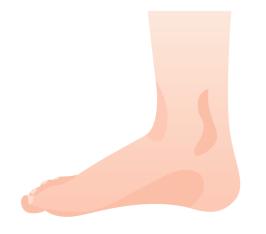

### **BURNS**

Please draw on the scarred and/or burned areas on the diagram. You can also add a NOVAGRIP or a foam part on the scarred area.

Last name and First name:
Orthopaedist: