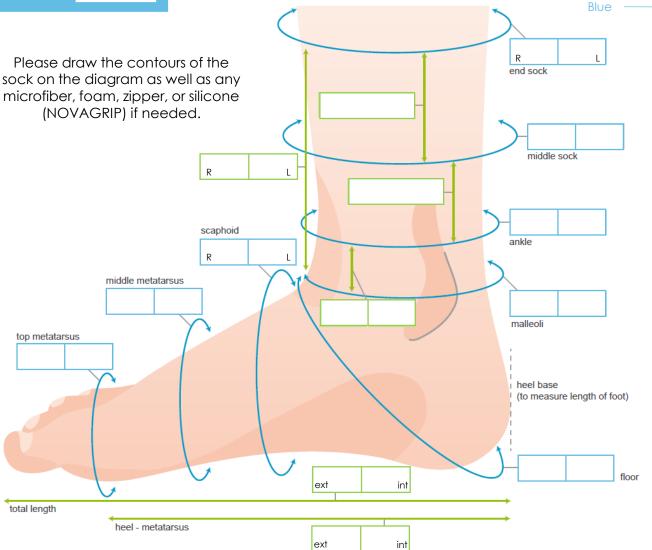

### SOCK

## Measurements Custom-made compression garments

NOV-FM-SOCK-251018

### NOVATEX MEDICAL,

4, Rue de l'innovation PA les 6 Marianne 59124 ESCAUDAIN

T: +33 (0)3 74 01 03 97 Fax: +33 (0)3 27 24 09 88

commande@novatex-medical.com

| PATIENT                   | FABRICS              | COLORS  BLACK               |
|---------------------------|----------------------|-----------------------------|
| Last name :  First name : | NOVASED              | PINK BLUE TAUPE NAVY BLUE   |
| Man Woman Child Girl      | NOVADERM             | PARME GREY SKIN COLOR BLACK |
| Indication: EDS BURNS     | NOVACEPTION          |                             |
|                           | MOI                  | DEL                         |
| PRESCRIBER                | LEFT                 | RIGHT                       |
| Name:                     | CLOSED               | CLOSED                      |
| THAITIO.                  | OPEN                 | OPEN                        |
| Address:                  | ELASTIQUE            | COULEUR                     |
| MEASUREMENTS              |                      | BLACK WHITE                 |
| Taken by:                 | SIMPLE               | GREY PARME                  |
| Date:                     |                      | CHOCOLATE                   |
| Dalio.                    |                      | PLUM  DARK GREY             |
| COMMENTS                  |                      | SKIN COLOR TAUPE            |
|                           | SLIP-STOP            |                             |
|                           | NOVAPIKO  YES        |                             |
|                           | ZIPPER  YES          |                             |
|                           | POSITION             |                             |
|                           | MICROFIBER<br>LINING | FOAM                        |
| DELIVERY DATE / /         | POSITION             | yes<br>position             |

# AGE SIZE WEIGHT

### **NOVATEX MEDICAL**,

4, Rue de l'innovation PA les 6 Marianne 59124 ESCAUDAIN T: +33 (0)3 74 01 03 97

Fax: +33 (0)3 74 01 03 97 Fax: +33 (0)3 27 24 09 88 commande@novatex-medical.com

Green — Length Height Width

lue — Circumference

L = Left R = Right ext = external int = internal

To measure the length of the foot, place a ruler tangent (behind) the hell. Measure from the ruler up to the desired length